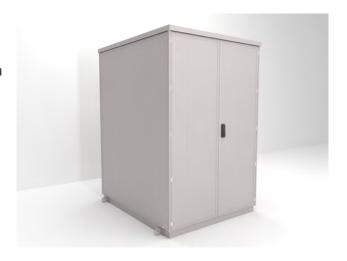

## 2200H x 1500W x 1800D

IP Enclosures and Almatec Switzerland have partnered together to provide the highest quality Double-Wall Aluminium Electrical Cabinets available in the world. The double-wall aluminium construction provides passive heat dissipation through natural convection while eliminating solar heat gain to to provide the best protection from heat in the harshest sun.