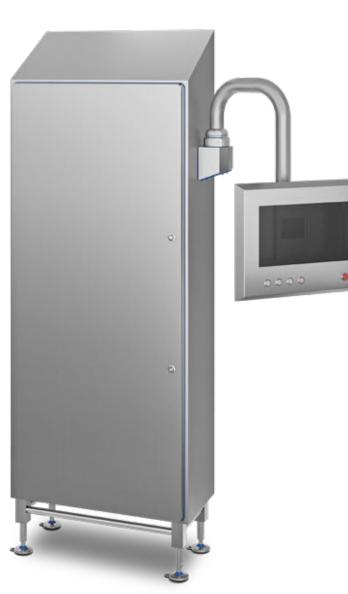

### Custom Enclosure Capabilities:

- Non-standard shapes and sizes
- Holes and cut-outs
- Locking systems
- Ventilation
- Internal shelves & brackets
- Viewing windows
- Accessories fitted

Custom Hygienic Enclosures incorporated with an additional Support Arm System, HMI with Auxiliary control cut outs.