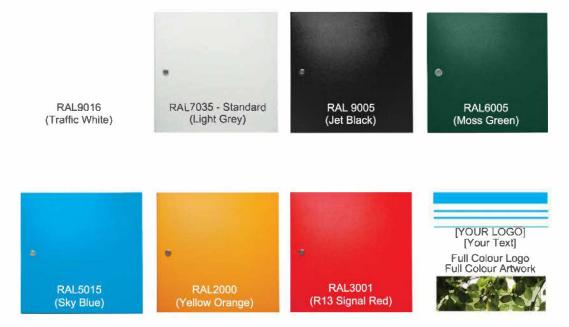

### **Colour Options**

### **COLOUR CHART**

Standard colours are shown in the colour chart below. All enclosures are supplied as RAL7035 Light Grey unless requested otherwise. Refer to tables for part number suffix. Other RAL colours available upon request.