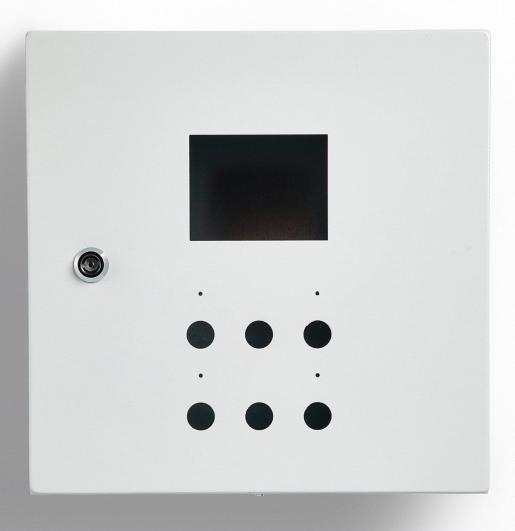

#### **Modifications to Standard Product**

Do you buy electrical enclosures and then modify them by drilling, cutting holes or adding accessories? Save time, money and risk by ordering custom enclosures with holes pre-drilled and cut. We provide an economical alternative for customers who require modified 'custom' enclosures.

#### Examples

- Non-standard shapes and sizes
- Holes and cut-outs
- Locking systems
- Ventilation
- Internal shelves & brackets
- Viewing windows
- Accessories fitted
- Custom powder-coat colour
- Custom graphic artwork
- Your Logo
- ...etc