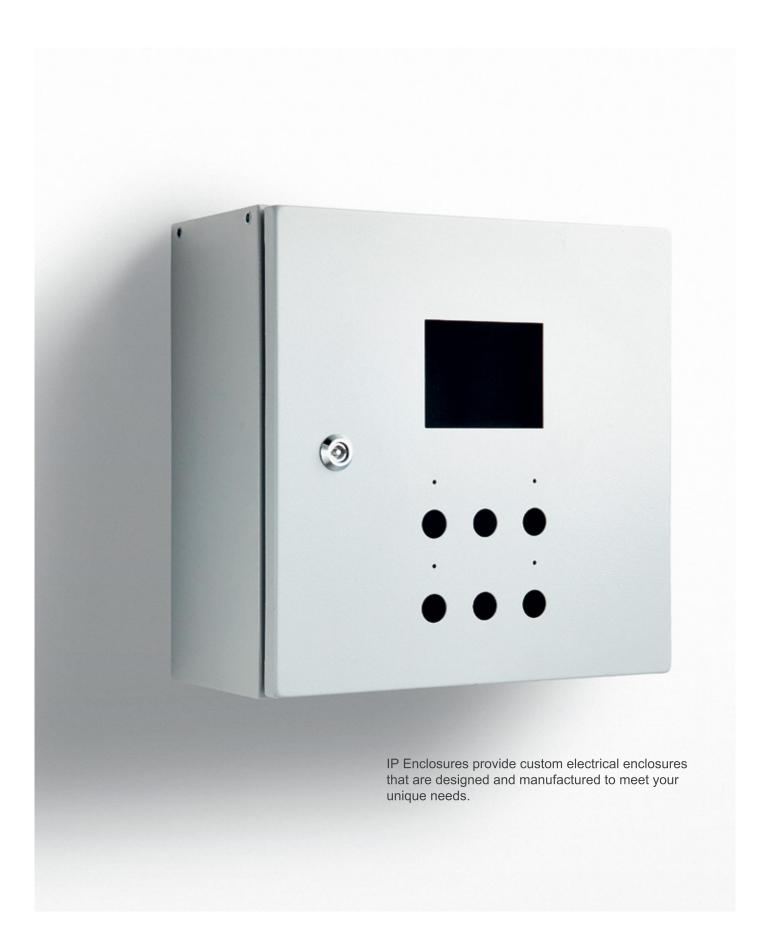

#### **Modifications to Standard Product**

Do you buy electrical enclosures and then modify them by drilling, cutting holes or adding accessories? Save time, money and risk by ordering custom enclosures with holes pre-drilled and cut. We provide an economical alternative for customers who require modified 'custom' enclosures.

#### Examples

- Non-standard shapes and sizes
- Holes and cut-outs
- Locking systems
- Ventilation
- Internal shelves & brackets
- Viewing windows
- Accessories fitted
- Custom powder-coat colour
- Custom graphic artwork
- Your Logo
- ...etc