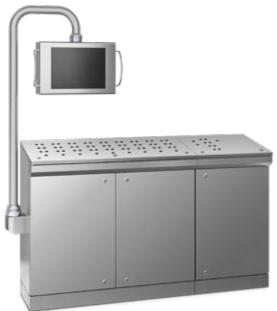

Custom Consoles with cut-outs for auxiliary equipment, incorporated with an additional Support Arm System and HMI.

Custom Consoles with an additional Support Arm System and HMI.