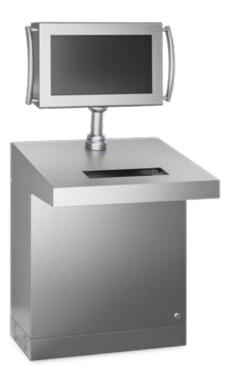

Custom Consoles with cut-outs for auxiliary equipment, incorporated with an additional Support Arm System and HMI.

Custom Consoles with an additional Support Arm System and HMI.