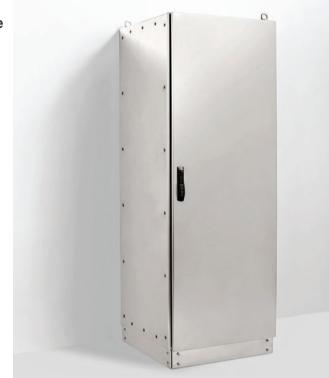

## 304 STAINLESS STEEL | SINGLE DOOR | IP55

2020H x 800W x 600D

IP Enclosures MF1SS Range of grade 304 stainless steel Modular Free Standing Electrical Cabinets for low voltage switchgear and control gear assemblies are suitable for general industrial applications.

**Door:** The robust door is fabricated using 2.0mm grade 304 stainless steel and incorporates four concealed hinges. The door is designed for a 135° opening. Each door contains integral cable management rails with 20mm hole pattern, M5 earth stud and document pocket.

**Lock:** 4 point locking system with key-lock swing handle.

**Earthing:** Earthing points to provide earthing continuity.

**Device Mounting Plate:** The 1900H x 740W device mounting plate is fabricated using 2.0mm mm galvanised steel sheet, pressed to provide additional strength.