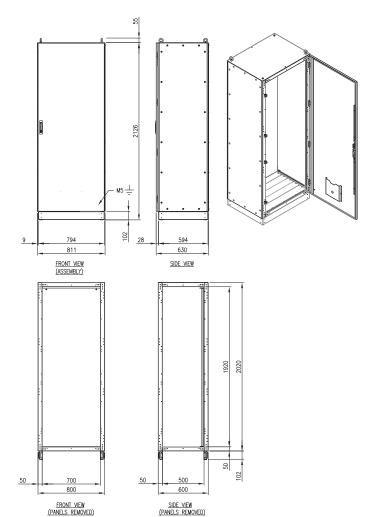

## 304 STAINLESS STEEL | SINGLE DOOR | IP55

2020H x 800W x 600D

IP Enclosures MF1SS Range of grade 304 stainless steel Modular Free Standing Electrical Cabinets for low voltage switchgear and control gear assemblies are suitable for general industrial applications.

**Lock:** 4 point locking system with key-lock swing handle.

**Earthing:** Earthing points to provide earthing continuity.

**Device Mounting Plate:** The 1900H x 740W device mounting plate is fabricated using 2.0mm mm galvanised steel sheet, pressed to provide additional strength.